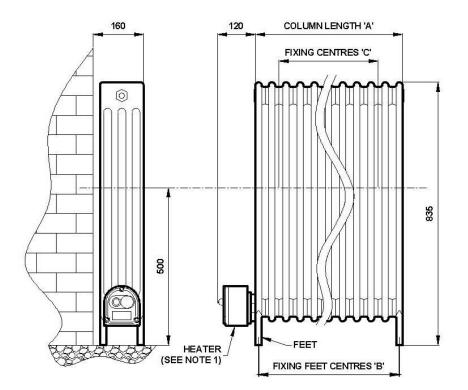

## **TYPICAL APPLICATIONS**

- Ammunition depots
- Chemical plant warehouses
- Dusty environments
- Explosive stores
- Firework factories
- Laboratories
- Sugar refineries

| Model | Stock Code | Rating kW | Dimensions |      |     | Weight |      |
|-------|------------|-----------|------------|------|-----|--------|------|
|       |            |           | Α          | В    | С   | D      | (kg) |
| FLR1  | S63030001  | 1         | 580        | 510  | N/A | N/A    | 50   |
| FLR2  | S63030002  | 2         | 1130       | 1035 | 510 | 550    | 100  |
| FLR3  | S63030003  | 3         | 1680       | 1575 | 780 | 830    | 150  |
| FLR1A | S63040001  | 1         | 580        | 510  | N/A | N/A    | 100  |
| FLR2A | S63040002  | 2         | 1130       | 1035 | 510 | 550    | 150  |
| FLR3A | S63040003  | 3         | 1680       | 1575 | 780 | 830    | 100  |