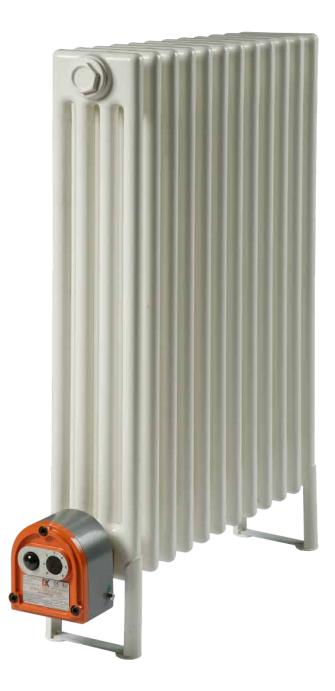

## **FLR Flameproof Liquid Filled Radiators**

The FLR range of liquid filled electrically heated radiators comes complete with an externally adjustable control thermostat, and is certified for use in hazardous areas where the atmosphere is classified as a Zone 1 or 2 (IIA, IIB, IIC) gas group, or a Zone 21 or 22 (IIIA, IIIB, IIIC) dust group.

## **FEATURES**

- Low surface temperature
- Certified weatherproof protected to IP6X
- Integral preset surface temperature control thermostat
- Floor mounting
- Radiator filled with water/glycol mix
- Suitable for ambient temperatures from -20°C to +40°C
- Robust construction
- Manual reset over-temperature cut-out fitted to ensure radiator surface temperature never exceeds 80°C
- Optional externally adjustable control thermostat
- 2 × 25mm (plugged) cable entry provided as standard

| Certification | ATEX 🐵 II 2 G/D<br>Ex d IIC T6 Gb (Gas) suitable for Zones 1 and 2<br>Ex t IIIC T85°C Db (Dust) suitable for Zones 21 and 22                           | <b>CU TR (EAC)</b><br>1Ex db IIC T6 Gb X<br>Ex tb IIIC T85°C Db X |  |  |  |
|---------------|--------------------------------------------------------------------------------------------------------------------------------------------------------|-------------------------------------------------------------------|--|--|--|
| Enclosure     | Cast aluminium finished in orange/grey                                                                                                                 |                                                                   |  |  |  |
| Radiator      | Pressed steel with white powder coated finish to RAL 9016                                                                                              |                                                                   |  |  |  |
| Element       | Long life 321 stainless steel rod-type, comprising high quality 80/20 nickel chrome resistance wire, compacted in magnesium oxide insulating powder    |                                                                   |  |  |  |
| Controls      | Preset radiator surface temperature control thermostat and manual reset safety temperature limiter (optional externally adjustable control thermostat) |                                                                   |  |  |  |
| Mounting      | Floor standing with welded-on feet and wall retention brackets                                                                                         |                                                                   |  |  |  |
| Rating        | Standard heater ratings 1kW, 2kW and 3kW                                                                                                               |                                                                   |  |  |  |
| Voltage       | 1 phase: 230 to 240V                                                                                                                                   |                                                                   |  |  |  |