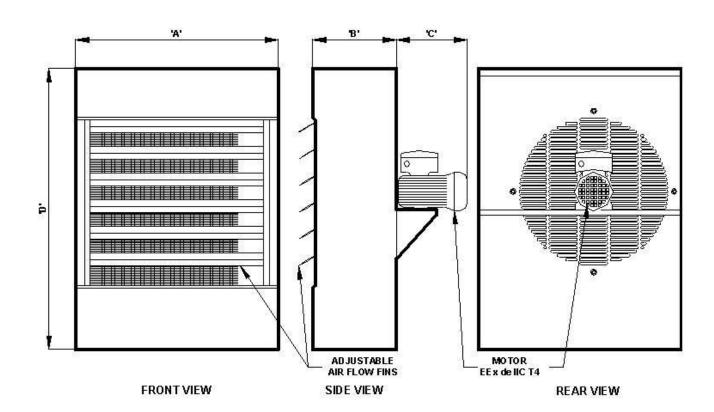

| Model  |      |      |      |      |      |     | 260 |     |      |     |
|--------|------|------|------|------|------|-----|-----|-----|------|-----|
|        | 240V | 380V | 415V | 440V | 480V | Α   | В   | С   | D    |     |
| FUH 9  | -    | 7kW  | 9kW  | 10kW | 9kW  | 610 | 290 | 235 | 900  | 120 |
| FUH 12 | -    | 10kW | 12kW | 13kW | 12kW | 610 | 290 | 235 | 900  | 120 |
| FUH 15 | -    | 13kW | 15kW | 17kW | 15kW | 760 | 300 | 260 | 1052 | 145 |
| FUH 20 | -    | 17kW | 20kW | -    | 20kW | 760 | 300 | 260 | 1052 | 145 |
| FUH 30 | -    | 25kW | 30kW | -    | 30kW | 760 | 300 | 260 | 1052 | 145 |