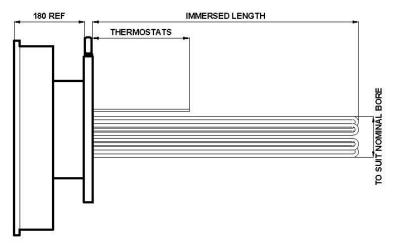

## **TYPICAL APPLICATIONS**

- Boiler equipment
- Bulk liquid storage tanks
- Calorifier packages
- · Cleaning and rinsing equipment
- · Heat transfer system
- Hot water storage tanks

| Model      | Loading kW | Immersed Length (mm) | Nominal Bore (mm) |
|------------|------------|----------------------|-------------------|
| HRF 6/15   | 15         | 660                  | 150               |
| HRF 6/18   | 18         | 870                  | 150               |
| HRF 6/24   | 24         | 980                  | 150               |
| HRF 6/30   | 30         | 1400                 | 150               |
| HRF 9/45   | 45         | 1400                 | 200               |
| HRF 12/60  | 60         | 1400                 | 200               |
| HRF 15/75  | 75         | 1400                 | 250               |
| HRF 18/90  | 90         | 1400                 | 250               |
| HRF 21/105 | 105        | 1400                 | 250               |
| HRF 24/120 | 120        | 1400                 | 250               |