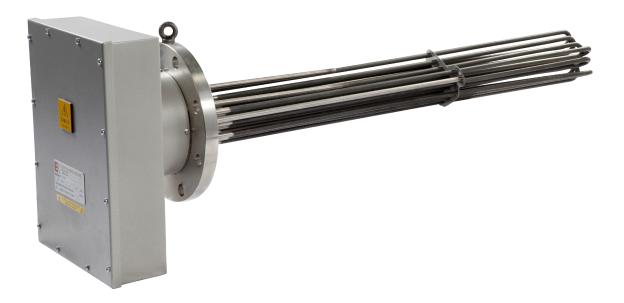

## **HRF Immersion Heaters**

The EXHEAT Industrial HRF range of immersion heaters is suitable for heating all process fluids which are non-corrosive to the materials of construction. They are primarily intended for use in bulk storage vessels, flow heaters and hot water calorifiers.

## **FEATURES**

- Weatherproof terminal enclosure to IP66
- Individually replaceable Incoloy 825 elements
- Standard range from 15 to 120kW
- Internal control thermostat(s) and overtemperature thermostat
- Carbon/stainless steel mounting flange
- Finished in textured grey paint to RAL 9007
- Designed for horizontal installation only, vertical mounting version available on request