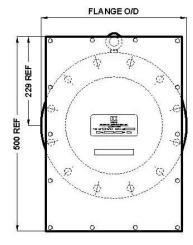

| Enclosure           | Folded steel, weatherproof to IP66, finished in textured grey paint to RAL 9007         |  |  |
|---------------------|-----------------------------------------------------------------------------------------|--|--|
| Flange              | Carbon steel/316L stainless steel as standard (other alternatives available on request) |  |  |
| Elements            | Incoloy 825, sheathed, rod type (other options available on request)                    |  |  |
| Working Pressure    | Up to 10 barg                                                                           |  |  |
| Working Temperature | Up to 180°C                                                                             |  |  |
| Voltage             | Standard 415V/3P/3 or 4 wire (other voltages on application)                            |  |  |