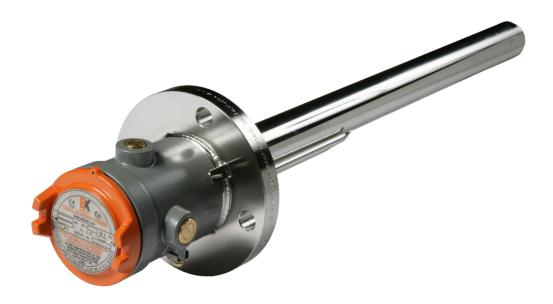

## **RFA-C Flameproof Core Immersion Heaters**

The RFA-C range of flameproof core removable cartridge heaters offers a hazardous area heating solution for oil and similar applications where low heat density is required. The element can be withdrawn for inspection without system drain down. The standard heater consists of a single element core fitted into a mounting flange. A robust flameproof terminal enclosure protects the electrical connections. The watts density of the element core fitted depends upon the media to be heated and the kilowatt rating required.

## **FEATURES**

- Lightweight cast aluminium alloy terminal enclosure with weatherproof protection to IP66 and IP67
- Choice of built in process temperature sensors
- Suitable for ambient temperatures from -40°C to +40°C
- Mounting of the heater can be by threaded boss or an industry standard flange
- Designed for horizontal installation only, vertical mounting version available on request
- Can be supplied with the terminal box mounted away from the fixing boss/flange for high process temperatures