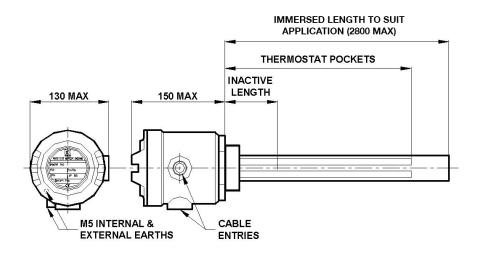

## **FEATURES**

- Lightweight cast aluminium alloy terminal enclosure with weatherproof protection to IP66 and IP67
- Choice of built in process temperature sensors
- Suitable for ambient temperatures from -40°C to +40°C
- Mounting of the heater can be by threaded boss or an industry standard flange
- Designed for horizontal installation only, vertical mounting version available on request
- Can be supplied with the terminal box mounted away from the fixing boss/flange for high process temperatures

Certifications CU TR (EAC) ATEX & II 2 G

> 1Ex db IIC T6...T1 Gb X Ex d IIC T3 to T6 Gb Zone 1 and 2

**Enclosure** Cast aluminium alloy with a maximum of two cable entries, external and internal earths, screwed terminal

cover, finished in epoxy paint

Removable core, comprising high quality 80/20 nickel chrome resistance wire, contained within ceramic formers **Elements** 

**Element** A choice of carbon steel, or 316L stainless steel secured by either brazing or welding depending upon the

process application

Heater over-temperature protection is fitted as standard **Controls** 

Any threaded boss or flange in any material can be specified within the limits of the design parameters. Mounting

Heaters can be either 'direct-on' or 'stand-off'

Rating Maximum loading 8kW

**Voltage** Any electrical supply up to 690V