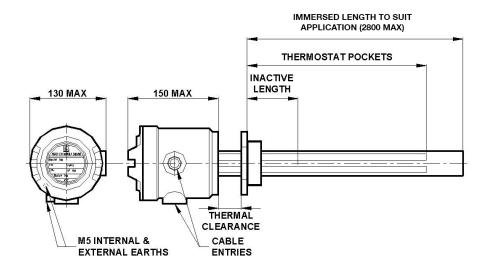

## **FEATURES**

- Lightweight cast aluminium alloy terminal enclosure with weatherproof protection to IP66 and IP67
- Choice of built in process temperature sensors
- Suitable for ambient temperatures from -40°C to +40°C
- Mounting of the heater can be by threaded boss or an industry standard flange
- Designed for horizontal installation only, vertical mounting version available on request
- Can be supplied with the terminal box mounted away from the fixing boss/flange for high process temperatures

Certifications CU TR (EAC) ATEX & II 2 G

> 1Ex db IIC T6...T1 Gb X Ex d IIC T3 to T6 Gb Zone 1 and 2

**Enclosure** Cast aluminium alloy with a maximum of two cable entries, external and internal earths, screwed terminal

cover, finished in epoxy paint

Removable core, comprising high quality 80/20 nickel chrome resistance wire, contained within ceramic formers **Elements** 

**Element** A choice of carbon steel, or 316L stainless steel secured by either brazing or welding depending upon the

process application

Heater over-temperature protection is fitted as standard **Controls** 

Any threaded boss or flange in any material can be specified within the limits of the design parameters. Mounting

Heaters can be either 'direct-on' or 'stand-off'

Rating Maximum loading 8kW

**Voltage** Any electrical supply up to 690V