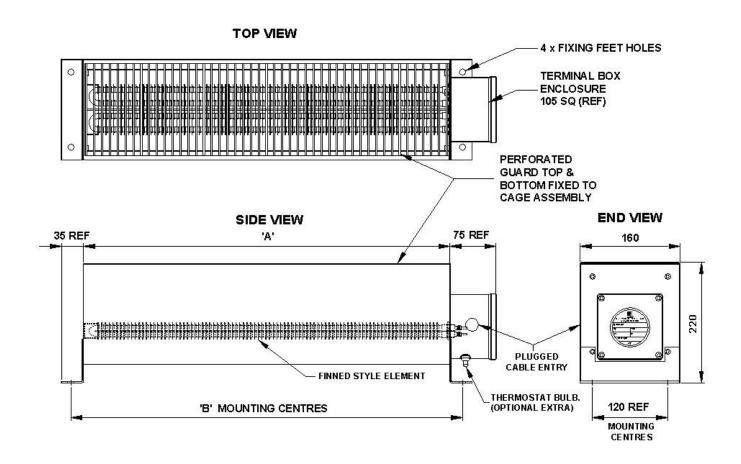

| Model     | Stock<br>Number | Rating<br>(W) | Supply<br>(V) | Dimensions (mm) |      |         | Weight |
|-----------|-----------------|---------------|---------------|-----------------|------|---------|--------|
|           |                 |               |               | Α               | В    | Overall | (kg)   |
| STW 1000  | S62 01 01 00    | 1000          | 110 or 240    | 500             | 540  | 610     | 6.6    |
| STW 2000  | S62 01 02 00    | 2000          | 110 or 240    | 1000            | 1040 | 1110    | 14.5   |
| STW 3000  | S62 01 03 00    | 3000          | 110 or 240    | 1500            | 1540 | 1610    | 20     |
| STW 1000T | S62 01 01 00-T  | 1000          | 110 or 240    | 500             | 540  | 610     | 6.6    |
| STW 2000T | S62 01 02 00-T  | 2000          | 110 or 240    | 1000            | 1040 | 1110    | 14.5   |
| STW 3000T | S62 01 03 00-T  | 3000          | 240           | 1500            | 1540 | 1610    | 20     |

**Element** 304 stainless steel finned type

Supply Standard heaters are designed to 1 phase 110 to 120V and 230 to 240V

Support feet are pre-drilled and suitable for floor mounting or wall mounting; heaters should be mounted Mounting

horizontally with unrestricted air flow around the unit

1kW, 2kW and 3kW ratings available Rating